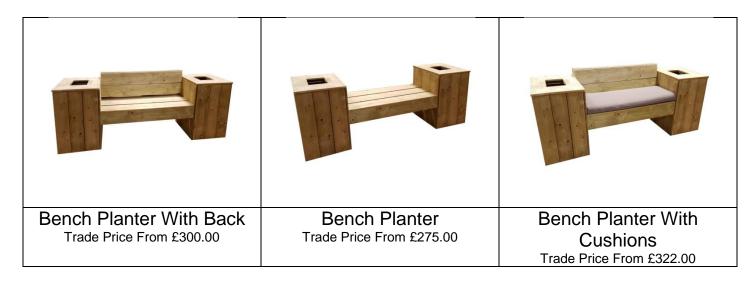

Eden Furniture manufactures the Jefferson Planters and these can be used on their own or in combination with the banners to help provide defined areas.

In addition, many customers have used our Bench Planters to form secluded separate areas on their property. These again are all manufactured in the UK by Eden Furniture and are available both without and without back sections. Cushions for the seat and back are an optional extra.