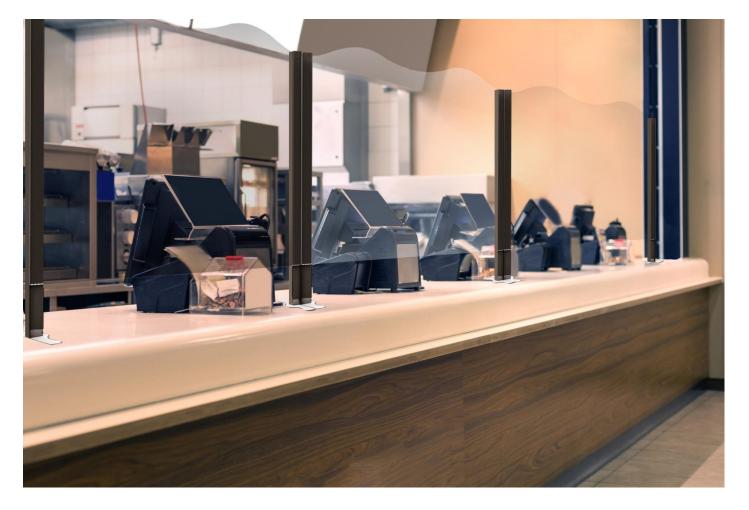

## **Total Vision Floor Standing Screen**

Free standing screen with safety glass

- Aluminium profile in cast iron grey\*
- Laminated safety glass 3+3.2mm
- Sturdy supports for free standing or floor fixed
- Expandable with additional modules
- Weatherproof for both internal and external use

100cm Wide x 150cm High - £389.00