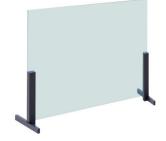

## **Countertop Screens**

#### Hygienic Countertop protective screens in safety glass

- Aluminium profile in cast iron grey
- 5mm tempered safety glass
- Includes stainless steel supports together with double sided adhesive tape.

Madrid 100cm High Countertop Screen

15cm gap at bottom of screen for product transfer

61cm Wide - £174.00 95cm Wide - £199.00

Total Vision 70cm High Countertop Screen

Full screen with no access from bottom

57cm Wide - £139.00 90cm Wide - £169.00 110cm Wide - £199.00

Total Vision 80cm High Countertop Screen

15cm gap at bottom of screen for product transfer

90cm Wide - £174.00 110cm Wide - £199.00 130cm Wide - £219.00