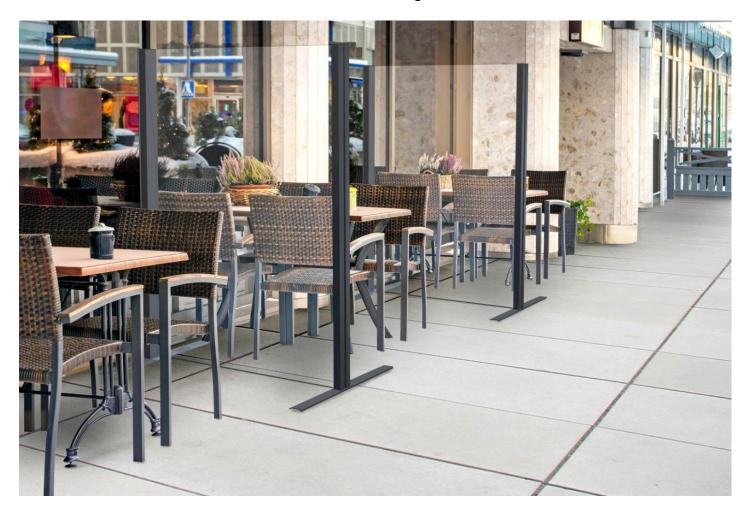

## **Total Vision Floor Standing Screen**

Free standing screen with safety glass

- Aluminium profile in cast iron grey\*
- Laminated safety glass 3+3.2mm
- Sturdy supports for free standing or floor fixed
- Expandable with additional modules
- Weatherproof for both internal and external use

100cm Wide x 150cm High - £389.00