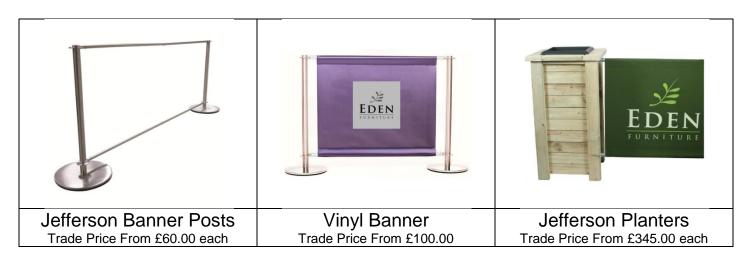

We have a range of Barrier and Banner Systems.

Our Jefferson Banner Posts and Banners are all custom made in the UK so can be printed with customer logo's and in any colour. Mesh, Vinyl and Canvas all available.

Eden Furniture manufactures the Jefferson Planters and these can be used on their own or in combination with the banners to help provide defined areas.

In addition, many customers have used our Bench Planters to form secluded separate areas on their property. These again are all manufactured in the UK by Eden Furniture and are available both without and without back sections. Cushions for the seat and back are an optional extra.