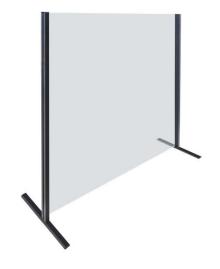

# **Evolution Floor Standing Screen**

#### Free standing screen with safety glass

- Aluminium profile in cast iron grey\*
- Tempered safety glass 4mm (models 150cm high) or 5mm (models 180cm high)
- Sturdy supports for free standing or floor fixed
- Expandable with additional modules
- Weatherproof for both internal and external use

100cm Wide x 150cm High - £249.00

150cm Wide x 150cm High - £339.00

100cm Wide x 180cm High - £289.00

100cm Wide x 180cm High - £389.00

<sup>\*</sup> White supports also available to order.