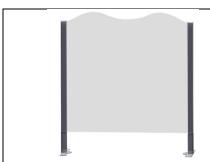

# **Evolution Floor Standing Screen**

#### Free standing screen with safety glass

- Aluminium profile in cast iron grey\*
- Tempered safety glass 4mm (models 150cm high) or 5mm (models 180cm high)
- Sturdy supports for free standing or floor fixed
- Expandable with additional modules
- Weatherproof for both internal and external use

100cm Wide x 150cm High - £249.00

150cm Wide x 150cm High - £339.00

100cm Wide x 180cm High - £289.00

100cm Wide x 180cm High - £389.00

<sup>\*</sup> White supports also available to order.