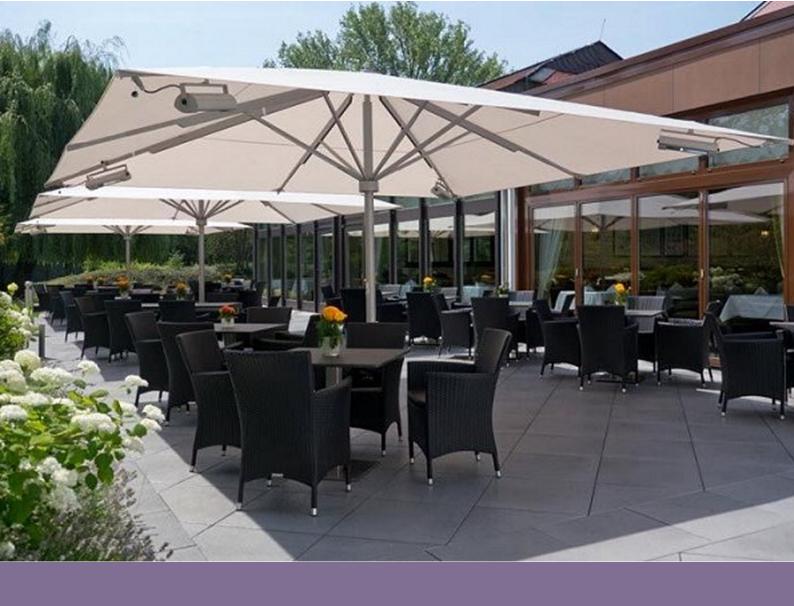

## Big Ben & Samara

Eden also offer a bespoke Giant Parasol option with our German manufactured Big Ben and Samara.

Both of these Parasols offer the inest in European engineering and both carry a 5 year warrantee against manufacturing defects.

The Big Ben and Samara are operated via crank handle and their telescopic system means that the parasols can be lowered and closed above standard table height.

There is a wide range of colours and canopy options with screen printing an additional option.

The Samara has a 50mm extruded aluminium mast with 30x15mm struts and is available in sizes from 2.5x2.5m Square up to 5.5m Round.

The larger Big Ben has an 84mm x 5mm thick mast with 40x20mm struts. This model is available from 3mx3m Square to 6m Round.