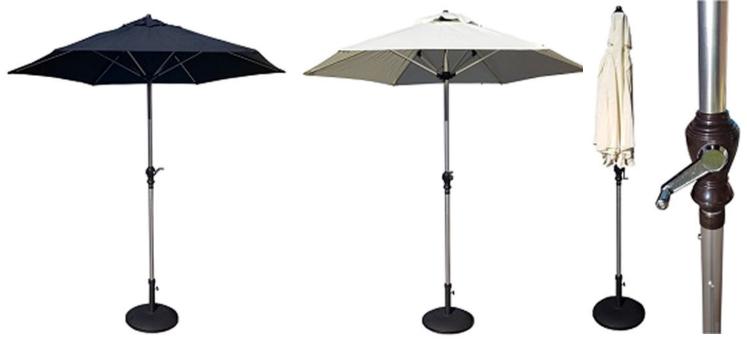

2.1m Parasol in Black

2.1m Parasol in Cream

2.1m Parasol in Plum

2.1m Parasol in Green

15kg Lightfoot Parasol Base For masts 20mm to 36mm Dia

Resol Parasol Base
Can be water filled or sand filled
For masts 20mm to 38mm Dia