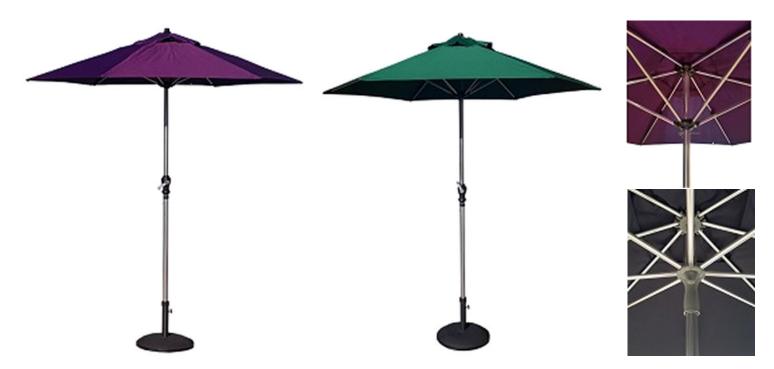

2.1m Parasol in Black

2.1m Parasol in Cream

2.1m Parasol in Plum

2.1m Parasol in Green

15kg Lightfoot Parasol Base For masts 20mm to 36mm Dia

Resol Parasol Base
Can be water filled or sand filled
For masts 20mm to 38mm Dia