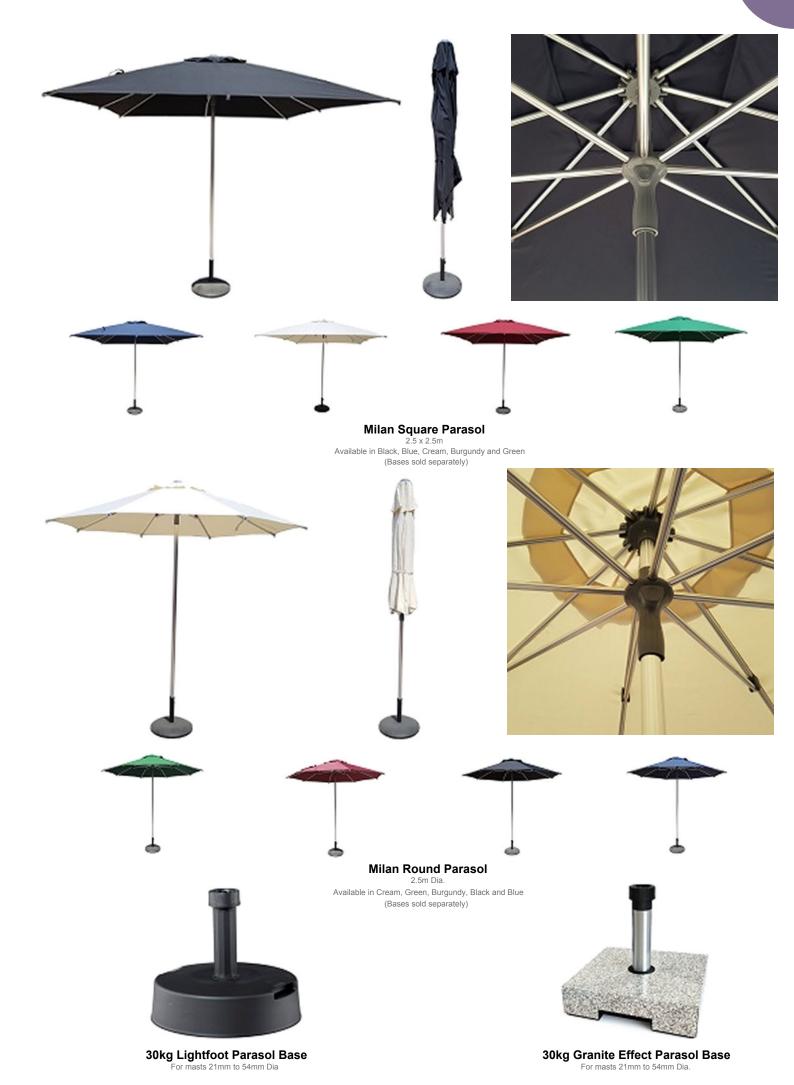

## PARASOLS

Our selection of parasols and giant umbrellas is one of the largest in the UK. Products available both from stock and also bespoke manufactured to suit all situations, clients and budgets.

Eden offer a standard 2.1m aluminium mast parasol in four colours and our premier Milan range of parasols in both 2.5m Square and 2.5m Round. The Milan Parasol is available in a choice of five colours.

In a larger size we stock our 5m Round Catterick with a range of canopy colours. These come complete with a base that can be slab filled or the option an in-ground sleeve. The Catterick offers great value for money and is ready for immediate delivery.

2.1m Parasol in Black

2.1m Parasol in Cream

2.1m Parasol in Plum

2.1m Parasol in Green

15kg Lightfoot Parasol Base For masts 20mm to 36mm Dia

Resol Parasol Base
Can be water filled or sand filled
For masts 20mm to 38mm Dia