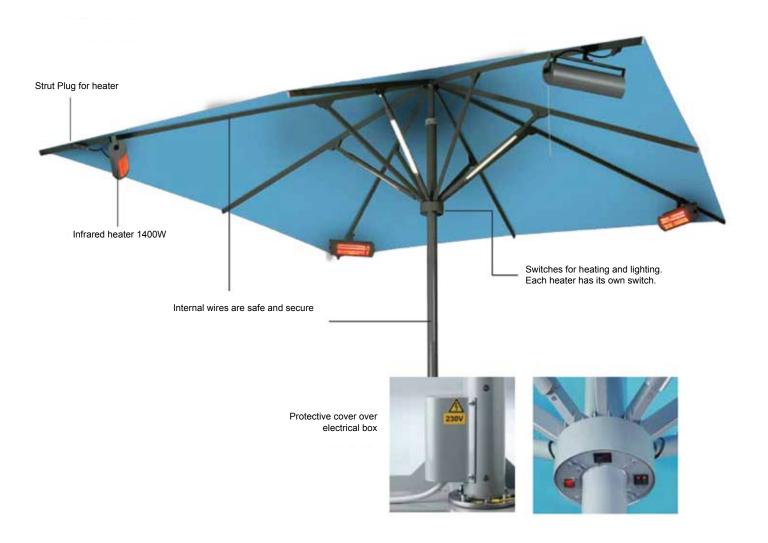

The Big Ben and Samara are operated via crank handle and their telescopic system means that the parasols can be lowered and closed above standard table height.

There is a wide range of colours and canopy options with screen printing an additional option.